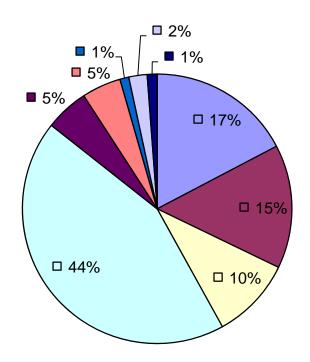

NANCING USES                                            | 1,508,500   | 1,611,302              | 1,555,561   |
| REVENUES & OTHER SOURCES OVER/(UNDER) EXPENDITURES & OTHER USES | 8,946       | (839,637)              | (816,133)   |

## GENERAL FUND EXPENDITURES BY FUNCTION FISCAL YEAR ENDING SEPTEMBER 30, 2012

| General Government       | 1,270,149 |
|--------------------------|-----------|
| Judicial                 | 1,089,248 |
| Financial Administration | 718,898   |
| Public Safety            | 3,202,502 |
| Public Facilities        | 382,895   |
| Environmental Protection | 345,838   |
| Health & Human Services  | 78,000    |
| Culture & Recreation     | 160,981   |
| Conservation             | 87,278    |
|                          | 7,335,789 |

## 2013 General Fund Expenditures





### ROAD AND BRIDGE EXPENDITURES FISCAL YEAR ENDING SEPTEMBER 30, 2013

|                                              | #1      | #2      | #3      | #4      | TOTALS    |
|----------------------------------------------|---------|---------|---------|---------|-----------|
|                                              |         |         |         |         |           |
| Road & Bridge Operating                      | 533,719 | 559,091 | 452,795 | 839,643 | 2,385,248 |
| Road & Bridge Lateral Road                   | 5,301   | 5,301   | 5,301   | 5,301   | 21,204    |
| Road & Bridge Equipment Replacement          | 20,000  | 42,871  | 35,846  | 98,545  | 197,262   |
| TOTAL ROAD & BRIDGE<br>BUDGETED EXPENDITURES | 559,020 | 607,263 | 493,942 | 943,489 | 2,603,714 |
| · ·