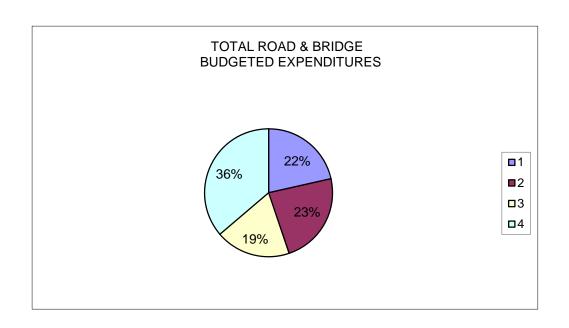

| #1      | #2      | #3      | #4      | TOTALS    |
|----------------------------------------------|---------|---------|---------|---------|-----------|
|                                              |         |         |         |         |           |
| Road & Bridge Operating                      | 533,719 | 559,091 | 452,795 | 839,643 | 2,385,248 |
| Road & Bridge Lateral Road                   | 5,301   | 5,301   | 5,301   | 5,301   | 21,204    |
| Road & Bridge Equipment Replacement          | 20,000  | 42,871  | 35,846  | 98,545  | 197,262   |
| TOTAL ROAD & BRIDGE<br>BUDGETED EXPENDITURES | 559,020 | 607,263 | 493,942 | 943,489 | 2,603,714 |
| · ·                                          | ,       | ,       | ,       | ,       | , ,       |





#### APPROVED BUDGET

#### AS OF: SEPTEMBER 30TH, 2012

10 -GENERAL ADOPT SEPTEMBER 17, 2012 REVENUES

| KEVENUES                                   |                     |                     |                   | ( 2012-2013     |                       |                         |                           |                    |
|--------------------------------------------|---------------------|---------------------|-------------------|-----------------|-----------------------|-------------------------|---------------------------|--------------------|
|                                            | 2009-2010<br>ACTUAL | 2010-2011<br>ACTUAL | CURRENT<br>BUDGET | Y-T-D<br>ACTUAL | PROJECTED<br>YEAR END | DEPARTMENT<br>REQUESTED | COMM COURT<br>RECOMMENDED | APPROVED<br>BUDGET |
|