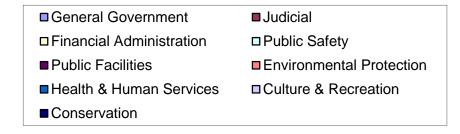

NCING USES                                            | 1,508,500   | 1,611,302              | 1,555,561   |
| REVENUES & OTHER SOURCES OVER/(UNDER) EXPENDITURES & OTHER USES | 8,946       | (839,637)              | (816,133)   |

## GENERAL FUND EXPENDITURES BY FUNCTION FISCAL YEAR ENDING SEPTEMBER 30, 2012

| General Government       | 1,270,149 |
|--------------------------|-----------|
| Judicial                 | 1,089,248 |
| Financial Administration | 718,898   |
| Public Safety            | 3,202,502 |
| Public Facilities        | 382,895   |
| Environmental Protection | 345,838   |
| Health & Human Services  | 78,000    |
| Culture & Recreation     | 160,981   |
| Conservation             | 87,278    |
|                          | 7,335,789 |

## 2013 General Fund Expenditures





### ROAD AND BRIDGE EXPENDITURES FISCAL YEAR ENDING SEPTEMBER 30, 2013

|                                              | #1      | #2      | #3      | #4      | TOTALS    |
|----------------------------------------------|---------|---------|---------|---------|-----------|
|                                              |         |         |         |         |           |
| Road & Bridge Operating                      | 533,719 | 559,091 | 452,795 | 839,643 | 2,385,248 |
| Road & Bridge Lateral Road                   | 5,301   | 5,301   | 5,301   | 5,301   | 21,204    |
| Road & Bridge Equipment Replacement          | 20,000  | 42,871  | 35,846  | 98,545  | 197,262   |
| TOTAL ROAD & BRIDGE<br>BUDGETED EXPENDITURES | 559,020 | 607,263 | 493,942 | 943,489 | 2,603,714 |
| · ·