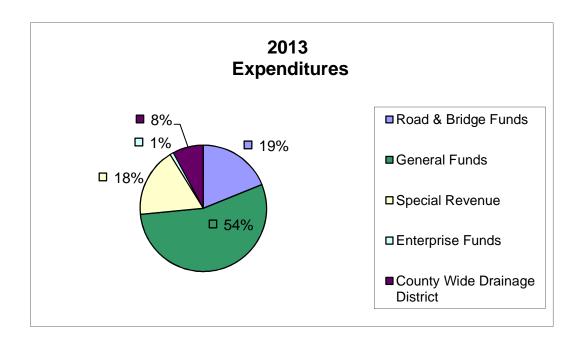

## **Budget for the Fiscal Year 2013**

This budget is submitted in accordance with section 111.006 of the Texas Government Code.

Based on the 2012 Estimated Assessed Valuation of \$1,208,126,404 and Deductions for Delinquencies of 2%, a Tax Levy thereon will Produce Approximately \$118,396 per one Penny Tax Levy.