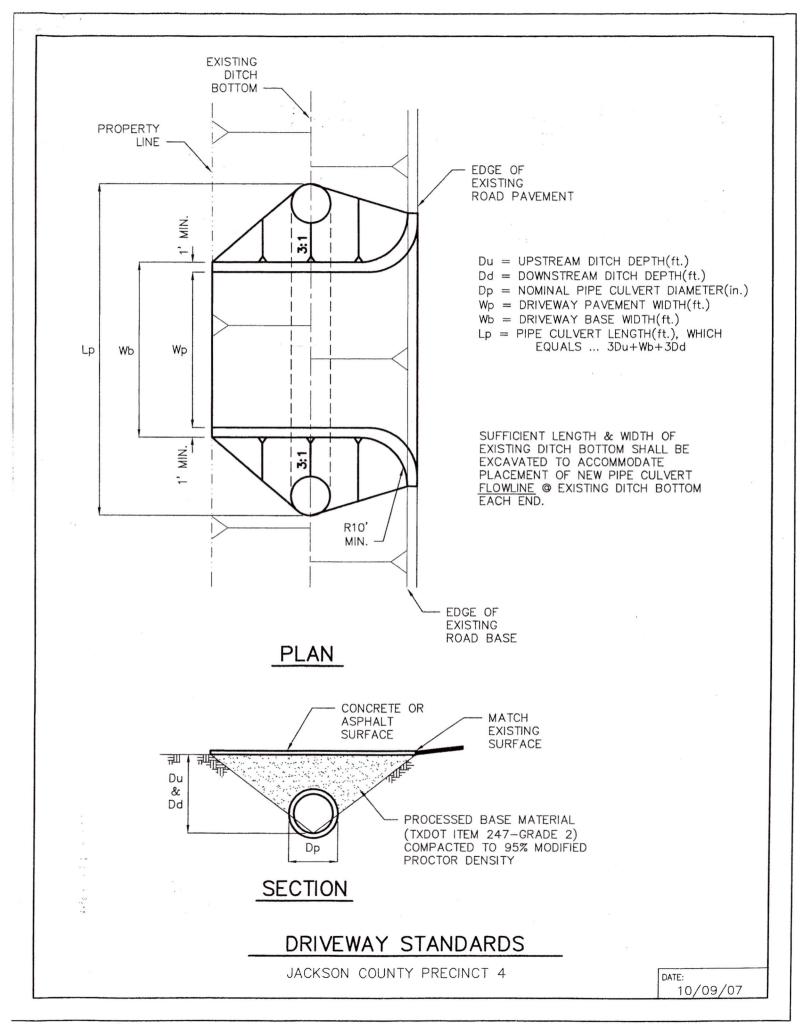

## APPROVAL PROCESS DRIVEWAYS AND PIPE CULVERTS Sunrise Bay Subdivision, Jackson County Precinct 4, Texas 09 October 2007

- 7. Fences on Bayfront Lots shall be constructed of ornamental iron only. Fencing on properties four (4) acres or greater that are intended to stable horses shall consist of split-rail type using wood or synthetic materials and shall have a minimum of three rails attached in an aesthetically pleasing design. No barbed wire or chain link fences shall be allowed in the Subdivision, provided, however, an Owner may obtain approval from the Committee to construct a cage, kennel, or dog run out of chain link fence. All fences shall be constructed in harmony with the guidelines established and adopted by the Architectural Control Committee.
- 8. All driveways must be of hard surface from the street to the Dwelling and must be approved by the ACC. Each Property Owner shall be required to install, at their own expense, a driveway culvert according to Jackson County standards and the restrictions subject to the prior approval of the ACC. All driveway culverts shall be installed with the flow line level with the final grade of the ditch or as may be required by Jackson County. It is the responsibility of every Property Owner to ensure that the construction, size and placement of any culvert on their property adhere to the guidelines and approval of Jackson County. It is understood that should Jackson County require the removal, replacement, correction, modification and/or repair of any culvert it shall be the responsibility of the Property Owner to pay for such work. Should Jackson County require Developer to remove replace, correct, modify or repair any culvert as a precondition to acceptance of the subdivision roads into the county road system, Developer shall have the right to undertake such work and the Property Owner shall reimburse Developer for costs incurred. Any improper placement of culverts is subject to removal by Developer and/or Jackson County at the Property Owner's expense. All minimum driveway culvert sizes are listed on the following chart: